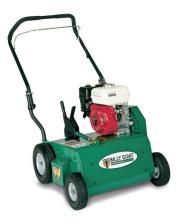

## **Power Rake (De-Thatcher)**

The PR550 efficiently removes matted thatch from turf in 20" passes, and its rugged design withstands the most demanding use. Because the rotation is down sweep, the flails propel the PR forward, making it self-propelled and reducing fatigue. Additionally, because it weighs slightly more than other power rakes on the market, with steel guards, heavier wheels, premium bearings, and a 10-gauge steel engine base, the PR absorbs much of the vibration before it is transferred to the handle, which improves operator comfort and handling.

**Engine Brand** Honda Model Number PR550H Displacement (cc) 162 **Number of Blades** 20 Flail Weight (lbs.) 158 Length (in.) 45.5 Width (in.) 26.5 Productivity 13,000 **Depth Adjustment** .125 with up to .5 adj. for blade wear Depth Infinite